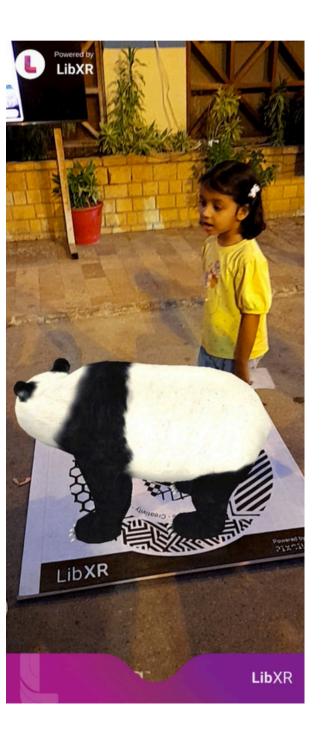

#### LibXR

introducing LibXR, an immersive AR-based early learning tool enhanced with Artificial Intelligence. Experience captivating stories that come to life, creating unforgettable moments for both children and adults. LibXR blends cutting-edge image recognition, cloud integration, and AI, unlocking a new dimension of interactive learning. Spark curiosity and embark on an educational journey with LibXR, where imagination meets the power of Artificial Intelligence.