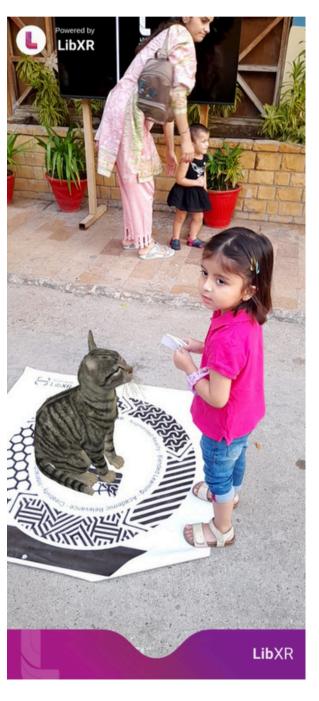

#### LibXR

introducing LibXR, an immersive AR-based early learning tool enhanced with Artificial Intelligence. Experience captivating stories that come to life, creating unforgettable moments for both children and adults. LibXR blends cutting-edge image recognition, cloud integration, and AI, unlocking a new dimension of interactive learning. Spark curiosity and embark on an educational journey with LibXR, where imagination meets the power of Artificial Intelligence.