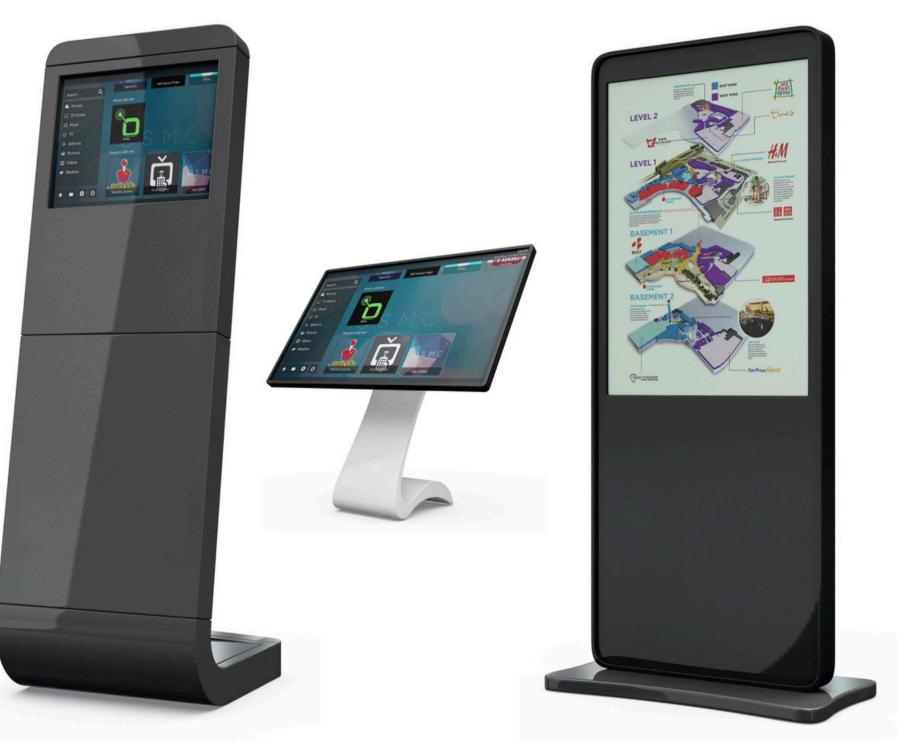

#### **KIOSK**

Pakistan's First Smart Kiosk Revolution! Our Smart Kiosks, ranging from compact to large, offer cloud-connected, real-time solutions for visitor management, attendance tracking, feedback collection, and ticket submission. Experience hassle-free operations and stay ahead with the latest technology.