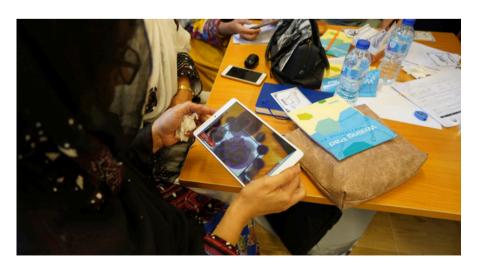

#### LibXR

introducing LibXR, an immersive AR-based early learning tool enhanced with Artificial Intelligence. Experience captivating stories that come to life, creating unforgettable moments for both children and adults. LibXR blends cutting-edge image recognition, cloud integration, and AI, unlocking a new dimension of interactive learning. Spark curiosity and embark on an educational journey with LibXR, where imagination meets the power of Artificial Intelligence.

#### AR MOBILE APP FOR BOOK

AR Museum Book is a magical, playful book for book lovers that uses augmented reality to bring books to life. The app merges the digital and the physical worlds to create an interactive reading and learning experience that instills in kids a passion for books. It is an incredibly powerful reading tool that helps children better understand book content and even provides information that extends beyond the pages of the book. It engages visual, auditory and kinesthetic learners alike by enhancing a book's interactivity and generating additional stimuli.