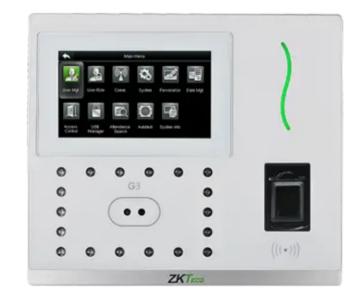

## Our Services BIO-METRIC MACHINES

We offer cutting-edge biometric attendance machines integrated seamlessly with powerful cloud software for precise and hassle-free time tracking. Say goodbye to manual data entry and embrace real-time access to attendance data from anywhere. Our customized solutions cater to your unique needs, and our user-friendly interface ensures a smooth transition. Unlock the power of robust reporting and data-driven decisions to enhance productivity. Join the ranks of satisfied businesses that have revolutionized their workforce management with us.