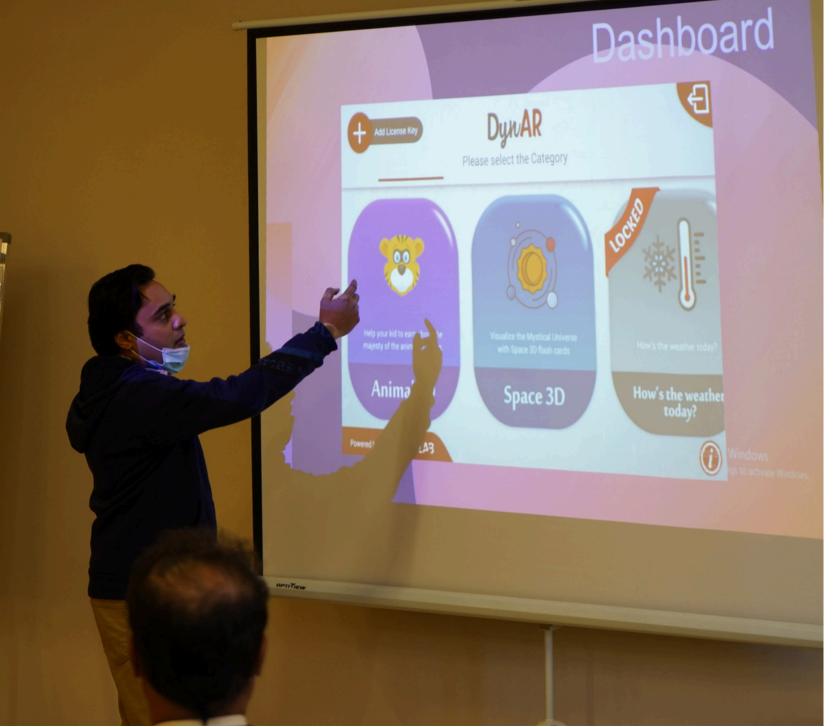

#### LibXR

introducing LibXR, an immersive AR-based early learning tool enhanced with Artificial Intelligence. Experience captivating stories that come to life, creating unforgettable moments for both children and adults. LibXR blends cutting-edge image recognition, cloud integration, and AI, unlocking a new dimension of interactive learning. Spark curiosity and embark on an educational journey with LibXR, where imagination meets the power of Artificial Intelligence.