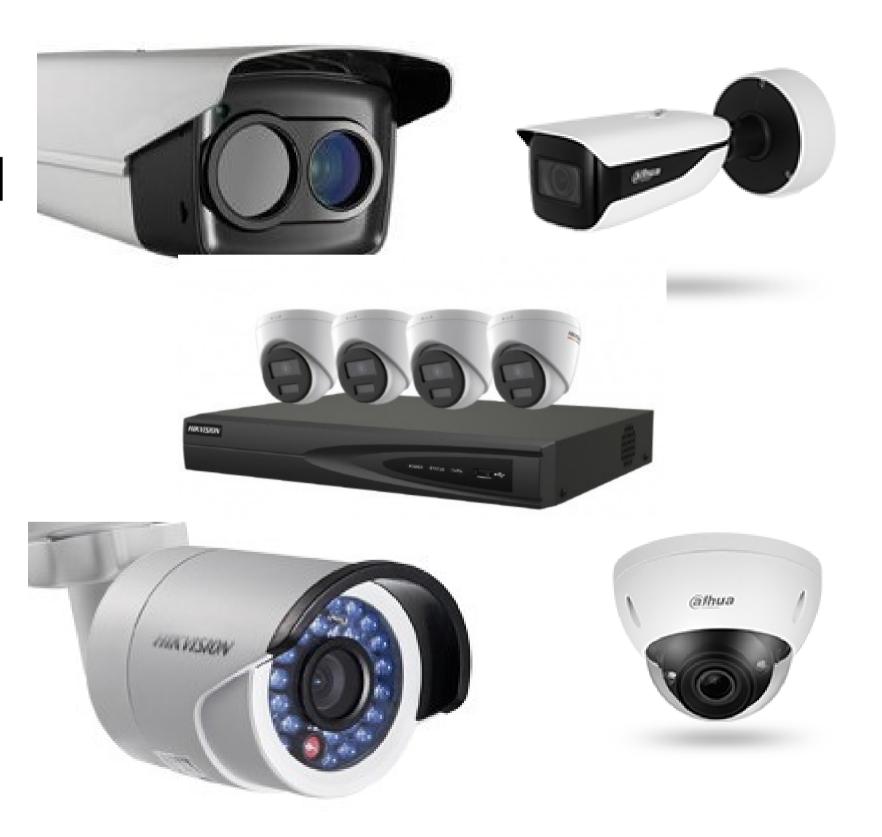

#### **CCTV CAMERA INSTALLATION**

Elevate your security with our professional CCTV camera installation service. Our skilled technicians ensure flawless setup, covering every angle for your peace of mind. Our cameras, your vigilant eyes, offer 24/7 surveillance, deterring intruders and keeping you connected via mobile access. Whether for home or business, our custom solutions cater to your unique needs, and our reliable support ensures your ongoing safety. Don't leave your security to chance; choose us