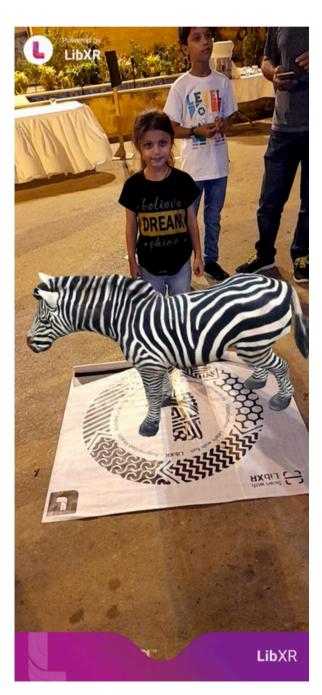

#### LibXR

introducing LibXR, an immersive AR-based early learning tool enhanced with Artificial Intelligence. Experience captivating stories that come to life, creating unforgettable moments for both children and adults. LibXR blends cutting-edge image recognition, cloud integration, and AI, unlocking a new dimension of interactive learning. Spark curiosity and embark on an educational journey with LibXR, where imagination meets the power of Artificial Intelligence.

#### CORPORATE AUGMENTED REALITY SHOWS

Karachi Club