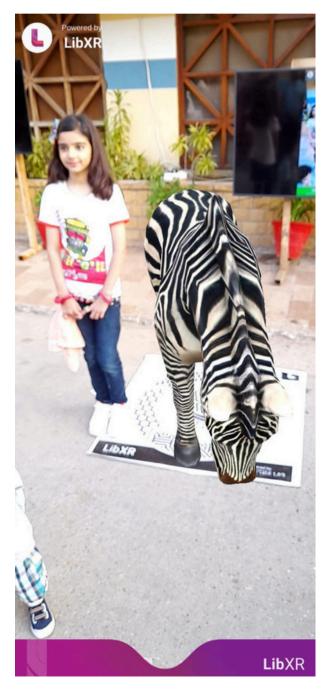

#### LibXR

introducing LibXR, an immersive AR-based early learning tool enhanced with Artificial Intelligence. Experience captivating stories that come to life, creating unforgettable moments for both children and adults. LibXR blends cutting-edge image recognition, cloud integration, and AI, unlocking a new dimension of interactive learning. Spark curiosity and embark on an educational journey with LibXR, where imagination meets the power of Artificial Intelligence.