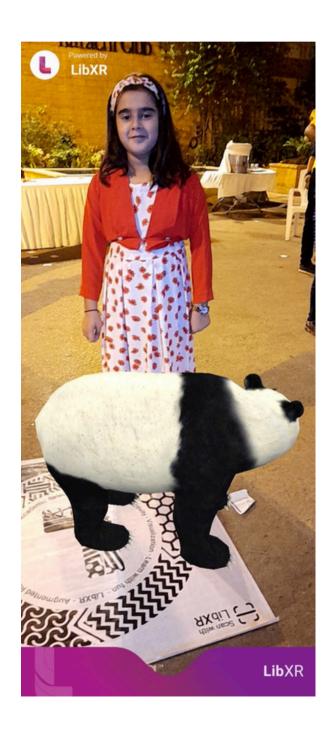

#### LibXR

introducing LibXR, an immersive AR-based early learning tool enhanced with Artificial Intelligence. Experience captivating stories that come to life, creating unforgettable moments for both children and adults. LibXR blends cutting-edge image recognition, cloud integration, and AI, unlocking a new dimension of interactive learning. Spark curiosity and embark on an educational journey with LibXR, where imagination meets the power of Artificial Intelligence.

#### CORPORATE AUGMENTED REALITY SHOWS

Karachi Club